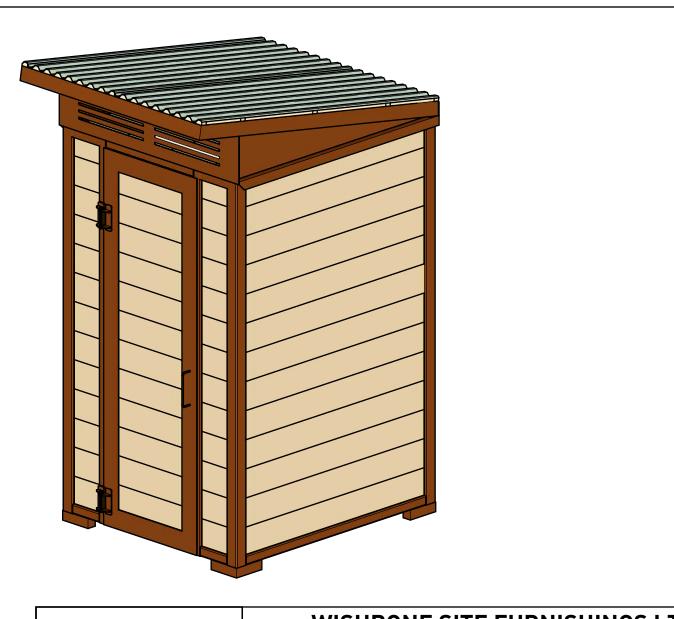

## **WISHBONE SITE FURNISHINGS LTD**

210-27090 GLOUCHESTER WAY LANGLEY, BC

DWG. TITLE: FOREST SERIES OUTHOUSE BUILDING

**REVISION:** 07/01/21 R:01

MATERIAL:
ALUMINUM
PATTERN NO.

N/A

DWG. NO.
DWSBOH07012101

DRAWN BY: GARY PARMAR

 MODEL NO.
 SCALE:
 SHEET:

 FSTB-1
 1:48
 1 OF 2

**DATE:** 07 JAN 21

|                                         | \               | WISHBON                                   | E SI   | ΓE FU       | JRNISHII | NGS LTD   |  |  |
|-----------------------------------------|-----------------|-------------------------------------------|--------|-------------|----------|-----------|--|--|
|                                         | VVIShnana       | 1/1C   210-27090 GLOUCHESTER WAY LANGLEY, |        |             |          |           |  |  |
| DWG. TITLE: FOREST SERIES OUTHOUSE BUIL |                 |                                           |        |             |          |           |  |  |
|                                         | oreo rarmoningo | <b>REVISION:</b> 07/01/2                  | 1 R:0  | 1           |          |           |  |  |
| Ī                                       |                 | DWG. NO.                                  |        | DRAWN       | I BY:    |           |  |  |
| /                                       | ALUMINUM        | DWSBOH07012101                            |        | GARY        | PARMAR   |           |  |  |
| F                                       | PATTERN NO.     | MODEL NO.                                 | SCALE: |             | SHEET:   | DATE:     |  |  |
|                                         | N/A             | FSTB-1                                    | AS SH  | <u>NWOF</u> | 2 OF 2   | 07 JAN 21 |  |  |