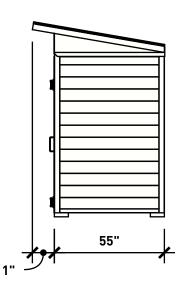

## **WISHBONE SITE FURNISHINGS LTD**

210-27090 GLOUCHESTER WAY LANGLEY, BC

DWG. TITLE: FOREST SERIES OUTHOUSE BUILDING

**REVISION:** 07/01/21 R:01

MATERIAL:
ALUMINUM
PATTERN NO.

N/A

DWG. NO.
DWSBOH07012101

DRAWN BY: GARY PARMAR

 MODEL NO.
 SCALE:
 SHEET:

 FSTB-1
 1:48
 1 OF 2

**DATE:** 07 JAN 21

|                                         | \               | WISHBON                                   | E SI   | ΓE FU       | JRNISHII | NGS LTD   |  |  |
|-----------------------------------------|-----------------|-------------------------------------------|--------|-------------|----------|-----------|--|--|
|                                         | VVIShnana       | 1/1C   210-27090 GLOUCHESTER WAY LANGLEY, |        |             |          |           |  |  |
| DWG. TITLE: FOREST SERIES OUTHOUSE BUIL |                 |                                           |        |             |          |           |  |  |
|                                         | oreo rarmoningo | <b>REVISION:</b> 07/01/2                  | 1 R:0  | 1           |          |           |  |  |
| Ī                                       |                 | DWG. NO.                                  |        | DRAWN       | I BY:    |           |  |  |
| /                                       | ALUMINUM        | DWSBOH07012101                            |        | GARY        | PARMAR   |           |  |  |
| F                                       | PATTERN NO.     | MODEL NO.                                 | SCALE: |             | SHEET:   | DATE:     |  |  |
|                                         | N/A             | FSTB-1                                    | AS SH  | <u>NWOF</u> | 2 OF 2   | 07 JAN 21 |  |  |