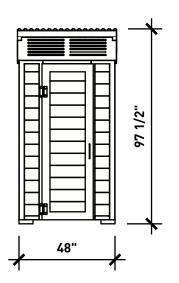

## **WISHBONE SITE FURNISHINGS LTD**

210-27090 GLOUCHESTER WAY LANGLEY, BC

DWG. TITLE: FOREST SERIES OUTHOUSE BUILDING

**REVISION:** 07/01/21 R:01

MATERIAL:
ALUMINUM
PATTERN NO.

N/A

DWG. NO.
DWSBOH07012101

DRAWN BY: GARY PARMAR

 MODEL NO.
 SCALE:
 SHEET:

 FSTB-1
 1:48
 1 OF 2

**DATE:** 07 JAN 21

|                                         | \               | WISHBON                                   | E SI   | ΓE FU       | JRNISHII | NGS LTD   |  |  |
|-----------------------------------------|-----------------|-------------------------------------------|--------|-------------|----------|-----------|--|--|
|                                         | VVIShnana       | 1/1C   210-27090 GLOUCHESTER WAY LANGLEY, |        |             |          |           |  |  |
| DWG. TITLE: FOREST SERIES OUTHOUSE BUIL |                 |                                           |        |             |          |           |  |  |
|                                         | oreo rarmoningo | <b>REVISION:</b> 07/01/2                  | 1 R:0  | 1           |          |           |  |  |
| Ī                                       |                 | DWG. NO.                                  |        | DRAWN       | I BY:    |           |  |  |
| /                                       | ALUMINUM        | DWSBOH07012101                            |        | GARY        | PARMAR   |           |  |  |
| F                                       | PATTERN NO.     | MODEL NO.                                 | SCALE: |             | SHEET:   | DATE:     |  |  |
|                                         | N/A             | FSTB-1                                    | AS SH  | <u>NWOF</u> | 2 OF 2   | 07 JAN 21 |  |  |