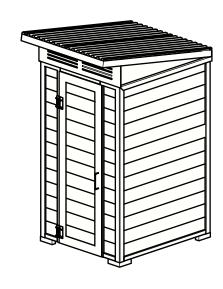

## **WISHBONE SITE FURNISHINGS LTD**

210-27090 GLOUCHESTER WAY LANGLEY, BC

DWG. TITLE: FOREST SERIES OUTHOUSE BUILDING

**REVISION:** 07/01/21 R:01

MATERIAL:
ALUMINUM
PATTERN NO.

N/A

DWG. NO.
DWSBOH07012101

DRAWN BY: GARY PARMAR

 MODEL NO.
 SCALE:
 SHEET:

 FSTB-1
 1:48
 1 OF 2

**DATE:** 07 JAN 21

|                                         | \               | WISHBON                                   | E SI   | ΓE FU       | JRNISHII | NGS LTD   |  |  |
|-----------------------------------------|-----------------|-------------------------------------------|--------|-------------|----------|-----------|--|--|
|                                         | VVIShnana       | 1/1C   210-27090 GLOUCHESTER WAY LANGLEY, |        |             |          |           |  |  |
| DWG. TITLE: FOREST SERIES OUTHOUSE BUIL |                 |                                           |        |             |          |           |  |  |
|                                         | oreo rarmoningo | <b>REVISION:</b> 07/01/2                  | 1 R:0  | 1           |          |           |  |  |
| Ī                                       |                 | DWG. NO.                                  |        | DRAWN       | I BY:    |           |  |  |
| /                                       | ALUMINUM        | DWSBOH07012101                            |        | GARY        | PARMAR   |           |  |  |
| F                                       | PATTERN NO.     | MODEL NO.                                 | SCALE: |             | SHEET:   | DATE:     |  |  |
|                                         | N/A             | FSTB-1                                    | AS SH  | <u>NWOF</u> | 2 OF 2   | 07 JAN 21 |  |  |